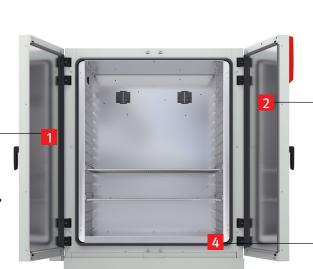

# ORDER A KB ECO COOLING INCUBATOR AND CHOOSE 1 FREE COUPON

KB ECO 1020

Do 31.12.2024.

75

105

geration