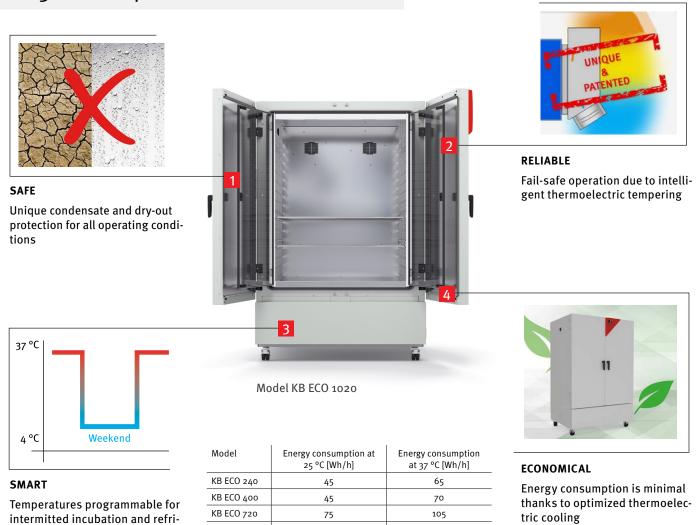

# ORDER A KB ECO COOLING INCUBATOR AND CHOOSE 1 FREE COUPON

KB ECO 1020

Do 31.12.2024.

75

105

geration